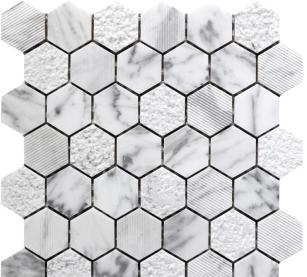

## **BALI COLLECTION**

| Product Name:        | INDI CARRARA   |
|----------------------|----------------|
| Product Code:        | BL-01CA        |
| Material:            | Bianco Carrara |
| Surface:             |                |
| Sheet Size:          | 11.8x12"       |
| Thickness:           | 5/16"          |
| Sheet Coverage Area: | 0.98 sq.ft     |
| Chip Size:           |                |
| Quantity in a box:   | 5 sheets/ctn   |
| Sq.ft/box:           | 4.92 sq.ft     |
| Lead Time:           | Stocked        |