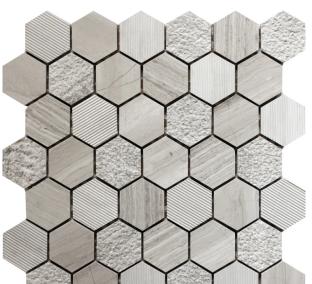

## **BALI COLLECTION**

Product Name: INDI WOODEN GRAY

Product Code: BL-01WG

Material: Wooden Gray

Surface:

**Sheet Size:** 11.8x12"

Thickness: 5/16"

Sheet Coverage Area: 0.98 sq.ft

**Chip Size:** 

**Quantity in a box:** 5 sheets/ctn

**Sq.ft/box:** 4.92 sq.ft

Lead Time: Stocked

Variation in color, shade, finish, hardness, strength and slip resistance is inherent in Natural stone products. White marbles contain naturally occurring deposits of iron which may lead to discoloration of marble and turning it yellow-rust or grey if used in wet areas. This a natural characteristics of the stone and that is why it cannot be considered as a defect