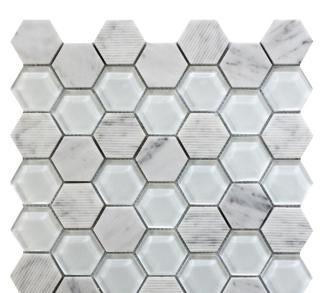

## **BALI COLLECTION**

**Product Name:** MANTRA CARRARA

**Product Code:** BL-03CA

Bianco Carrara/ Glass Material:

Surface:

**Sheet Size:** 11.8x12"

Thickness: 5/16"

**Sheet Coverage Area:** 0.98 sq.ft

**Chip Size:** 

Quantity in a box: 5 sheets/ctn

Sq.ft/box: 4.92 sq.ft

Lead Time: Stocked

Variation in color, shade, finish, hardness, strength and slip resistance is inherent in Natural stone products. White marbles contain naturally occurring deposits of iron which may lead to discoloration of marble and turning it yellow-rust or grey if used in wet areas. This a natural characteristics of the stone and that is why it cannot be considered as a defect