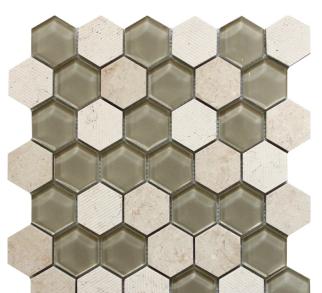

## **BALI COLLECTION**

Product Name: MANTRA CREMA

Product Code: BL-03CM

Material: Crema Marfil / Glass

Surface:

**Sheet Size:** 11.8x12"

Thickness: 5/16"

Sheet Coverage Area: 0.98 sq.ft

Chip Size: 2"

**Quantity in a box:** 5 sheets/ctn

**Sq.ft/box:** 4.92 sq.ft

Lead Time: Stocked

Variation in color, shade, finish, hardness, strength and slip resistance is inherent in Natural stone products. White marbles contain naturally occurring deposits of iron which may lead to discoloration of marble and turning it yellow-rust or grey if used in wet areas. This a natural characteristics of the stone and that is why it cannot be considered as a defect