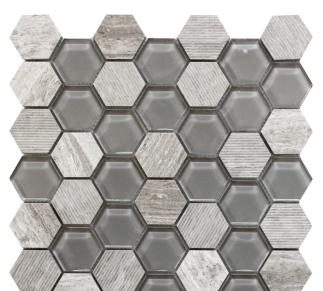

## **BALI COLLECTION**

**Product Name:** MANTRA WOODEN GRAY

**Product Code:** BL-03WG

Material: Wooden Gray / Glass

Surface:

**Sheet Size:** 11.8x12"

Thickness: 5/16"

**Sheet Coverage Area:** 0.98 sq.ft

2" **Chip Size:** 

Quantity in a box: 5 sheets/ctn

Sq.ft/box: 4.92 sq.ft

Lead Time: Stocked

Variation in color, shade, finish, hardness, strength and slip resistance is inherent in Natural stone products. White marbles contain naturally occurring deposits of iron which may lead to discoloration of marble and turning it yellow-rust or grey if used in wet areas. This a natural characteristics of the stone and that is why it cannot be considered as a defect