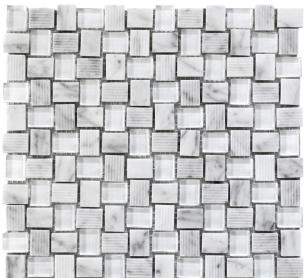

## **BALI COLLECTION**

Product Name: BALINESE CARRARA

Product Code: BL-04CA

Material: Bianco Carrara/ Glass

Surface:

**Sheet Size:** 11.8x11.8"

Thickness: 5/16"

Sheet Coverage Area: 0.97 sq.ft

**Chip Size:** 

Quantity in a box: 5 sheets/ctn Sq.ft/box: 4.83 sq.ft

Lead Time: Stocked

Variation in color, shade, finish, hardness, strength and slip resistance is inherent in Natural stone products. White marbles contain naturally occurring deposits of iron which may lead to discoloration of marble and turning it yellow-rust or grey if used in wet areas. This a natural characteristics of the stone and that is why it cannot be considered as a defect