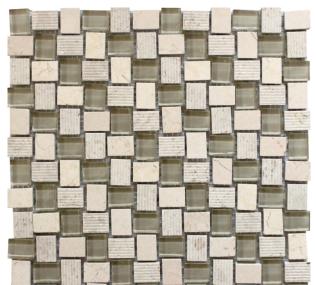

## **BALI COLLECTION**

**Product Name: BALINESE CREMA** 

**Product Code:** BL-04CM

Material: Crema Marfil / Glass

Surface:

**Sheet Size:** 11.8x11.8"

Thickness: 5/16"

**Sheet Coverage Area:** 0.97 sq.ft

**Chip Size:** 

Quantity in a box: 5 sheets/ctn Sq.ft/box: 4.83 sq.ft

Lead Time: Stocked

Variation in color, shade, finish, hardness, strength and slip resistance is inherent in Natural stone products. White marbles contain naturally occurring deposits of iron which may lead to discoloration of marble and turning it yellow-rust or grey if used in wet areas. This a natural characteristics of the stone and that is why it cannot be considered as a defect