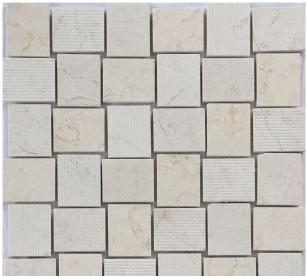

## **BALI COLLECTION**

**Product Name:** SUMATRA CREMA

**Product Code:** BL-06CM

Material: Crema Marfil

Surface:

**Sheet Size:** 10.9x10.9"

Thickness: 3/8"

**Sheet Coverage Area:** 0.83 sq.ft

**Chip Size:** 

Quantity in a box: 5 sheets/ctn Sq.ft/box: 4.13 sq.ft Lead Time: Stocked

Variation in color, shade, finish, hardness, strength and slip resistance is inherent in Natural stone products. White marbles contain naturally occurring deposits of iron which may lead to discoloration of marble and turning it yellow-rust or grey if used in wet areas. This a natural characteristics of the stone and that is why it cannot be considered as a defect