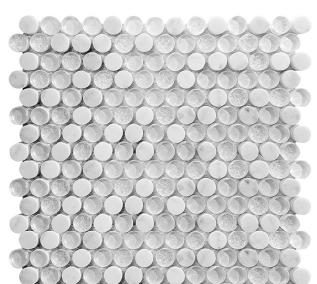

## ALASKA COLLECTION

Product Name: GLACIER STONE

Product Code: MOK-020

Material: glass, Bianco Carrara

Surface:

**Sheet Size:** 11.8x11.8"

Thickness: 5/16"

Sheet Coverage Area: 0.97 sq.ft

**Chip Size:** 

Quantity in a box: 5 sheets/ctn Sq.ft/box: 4.83 sq.ft

Lead Time: Stocked

Variation in color, shade, finish, hardness, strength and slip resistance is inherent in Natural stone products. White marbles contain naturally occurring deposits of iron which may lead to discoloration of marble and turning it yellow-rust or grey if used in wet areas. This a natural characteristics of the stone and that is why it cannot be considered as a defect