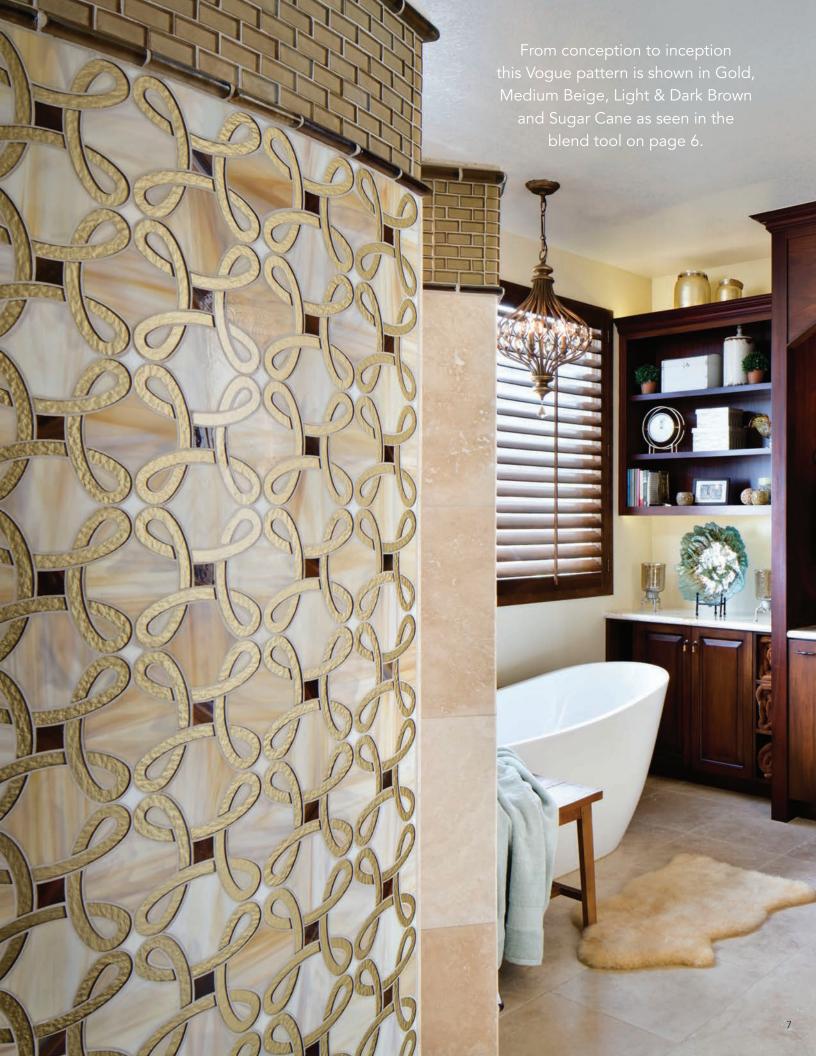

## APPLICATION

From spa environments to focal walls, Devotion is the perfect product for your element of surprise. Devotion art glass is intended for use on walls only, including wet applications where the tile is not submerged.