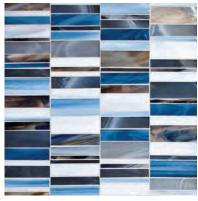

Stardust Gold, Medium Beige, Light Medium Beige, Spirit, Sugarcane

Amaretto Sugarcane, Light Medium Beige, Light & Dark Brown

Moonlight Grey Blue, Honest Taupe, After Midnight, Silver Iridized, Transparent Smoke

Rocky Road Gosh White, Honest Taupe, Haute

Blissful Breeze Bright White, Mineral Blue, Ocean Breeze, Light Smoke

Blue Haven Light Smoke, Grey Blue, Transparent Smoke, Blue Cloud

Manhattan Silver Iridized, Light Smoke, Transparent Smoke, Silver Leaf, Soulful Grape