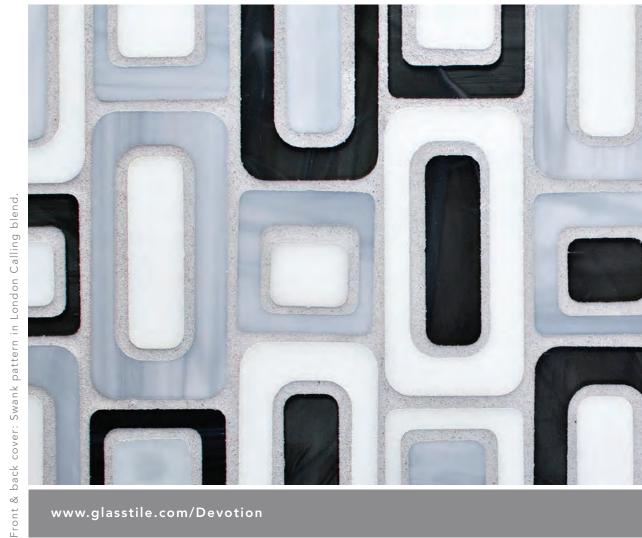

Mirror, Mirror Smoke Mirror, Water Mirror

Silver Cloud Gosh White, Bright White, Light Smoke, Silver Leaf

London Calling Light Smoke, Transparent Smoke, Gosh White

Mistique Gosh White, Rain Cloud, Grey Blue