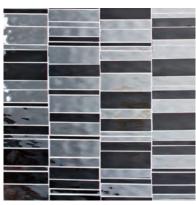

Stardust Gold, Medium Beige, Light Medium Beige, Spirit, Sugarcane

Amaretto Sugarcane, Light Medium Beige, Light & Dark Brown

Moonlight Grey Blue, Honest Taupe, After Midnight, Silver Iridized, Transparent Smoke

Mirror, Mirror Smoke Mirror, Water Mirror

Silver Cloud Gosh White, Bright White, Light Smoke, Silver Leaf

London Calling Light Smoke, Transparent Smoke, Gosh White

Mistique Gosh White, Rain Cloud, Grey Blue