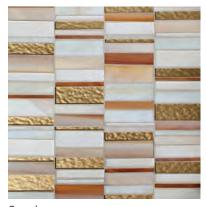

Stardust Gold, Medium Beige, Light Medium Beige, Spirit, Sugarcane

Amaretto Sugarcane, Light Medium Beige, Light & Dark Brown

Moonlight Grey Blue, Honest Taupe, After Midnight, Silver Iridized, Transparent Smoke

Grey Gardens Light Smoke, Transparent Smoke, Grey Blue

Thirty colors are available to customize the Devotion patterns. Each color has its own individual characteristics that include color movement, texture, mirror and iridescent finishes. Colors shown are a section of the art glass sheet. No two sheets are the same, variation will occur within each color from sheet to sheet.