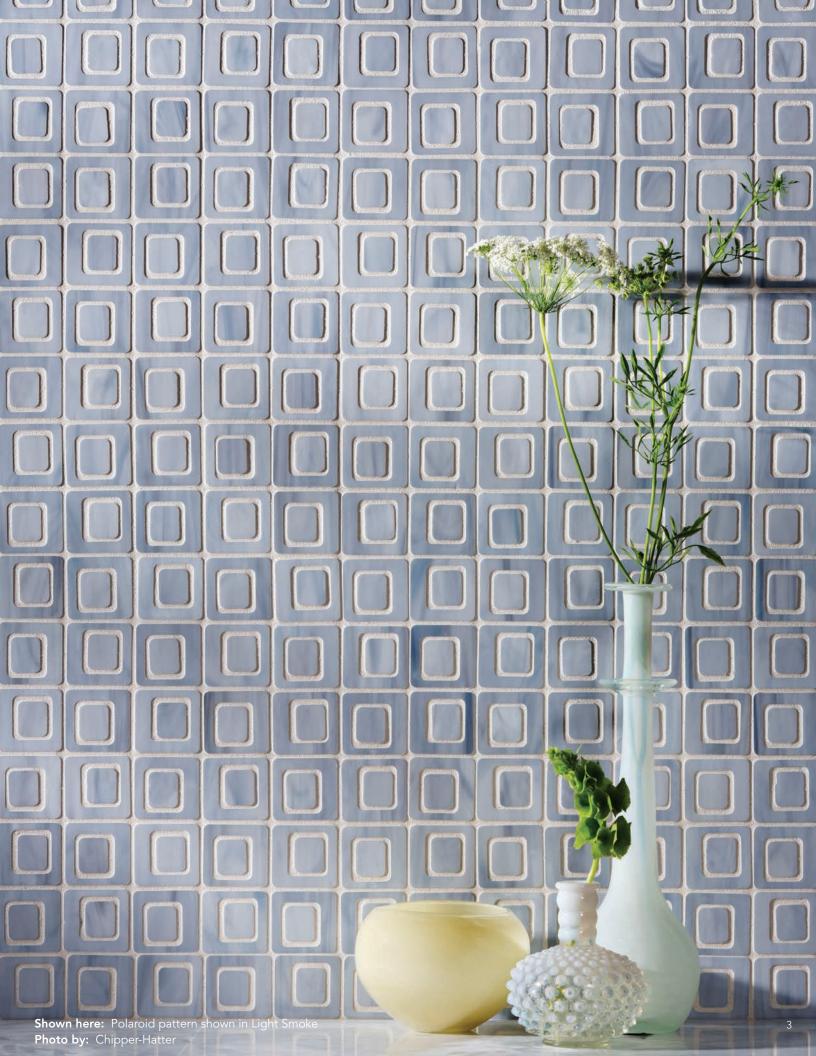

All patterns below shown in Silver Cloud Blend.

Vogue Sheet Size: 12 3/8" x 12 3/8"

Mariposa

Cathedral Sheet Size: 13 5/16" x 13 5/16"