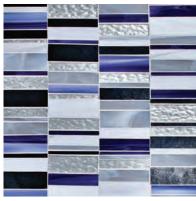

Mirror, Mirror Smoke Mirror, Water Mirror

Silver Cloud Gosh White, Bright White, Light Smoke, Silver Leaf

London Calling Light Smoke, Transparent Smoke, Gosh White

Mistique Gosh White, Rain Cloud, Grey Blue

Grey Gardens Light Smoke, Transparent Smoke, Grey Blue

Thirty colors are available to customize the Devotion patterns. Each color has its own individual characteristics that include color movement, texture, mirror and iridescent finishes. Colors shown are a section of the art glass sheet. No two sheets are the same, variation will occur within each color from sheet to sheet.