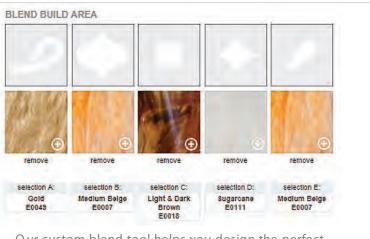

Please visit www.glasstile.com/Devotion to view each color in a more comprehensive context.

\*\*\*Note: Gold, Silver Leaf, Water Mirror and Smoke Mirror are not suitable for wet applications.

Our custom blend tool helps you design the perfect combination of colors for your personal expression.