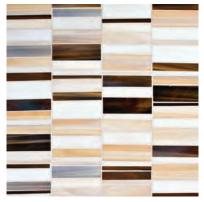

Stardust Gold, Medium Beige, Light Medium Beige, Spirit, Sugarcane

Amaretto Sugarcane, Light Medium Beige, Light & Dark Brown

Moonlight Grey Blue, Honest Taupe, After Midnight, Silver Iridized, Transparent Smoke

Grey Gardens Light Smoke, Transparent Smoke, Grey Blue

Thirty colors are available to customize the Devotion patterns. Each color has its own individual characteristics that include color movement, texture, mirror and iridescent finishes. Colors shown are a section of the art glass sheet. No two sheets are the same, variation will occur within each color from sheet to sheet.