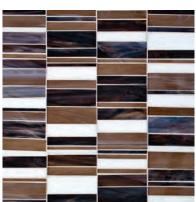

Mirror, Mirror Smoke Mirror, Water Mirror

Silver Cloud Gosh White, Bright White, Light Smoke, Silver Leaf

London Calling Light Smoke, Transparent Smoke, Gosh White

Mistique Gosh White, Rain Cloud, Grey Blue

Grey Gardens Light Smoke, Transparent Smoke, Grey Blue

Thirty colors are available to customize the Devotion patterns. Each color has its own individual characteristics that include color movement, texture, mirror and iridescent finishes. Colors shown are a section of the art glass sheet. No two sheets are the same, variation will occur within each color from sheet to sheet.