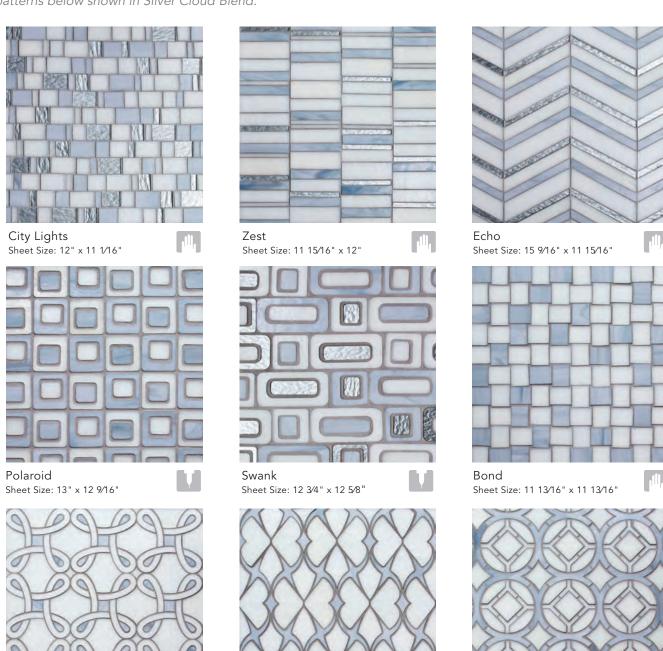

All patterns below shown in Silver Cloud Blend.

Vogue Sheet Size: 12 3/8" x 12 3/8"

Mariposa

Cathedral Sheet Size: 13 5/16" x 13 5/16"