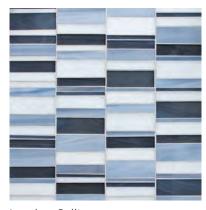

Rocky Road Gosh White, Honest Taupe, Haute

Blissful Breeze Bright White, Mineral Blue, Ocean Breeze, Light Smoke

Blue Haven Light Smoke, Grey Blue, Transparent Smoke, Blue Cloud

Manhattan Silver Iridized, Light Smoke, Transparent Smoke, Silver Leaf, Soulful Grape

Mirror, Mirror Smoke Mirror, Water Mirror

Silver Cloud Gosh White, Bright White, Light Smoke, Silver Leaf

London Calling Light Smoke, Transparent Smoke, Gosh White

Mistique Gosh White, Rain Cloud, Grey Blue