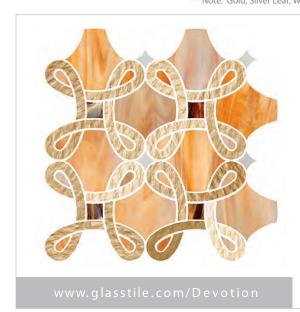

## PATTERNS

Five water-jet and four hand-cut patterns can be customized using any combination of colors from our Devotion color palette. Visit www.glasstile.com to create your perfect combination with our custom blend tool. Sheet measurements vary depending on pattern. Devotion mosaics are tape-face mounted.

All patterns below shown in Silver Cloud Blend.

Vogue Sheet Size: 12 3/8" x 12 3/8"

Mariposa

Cathedral Sheet Size: 13 5/16" x 13 5/16"