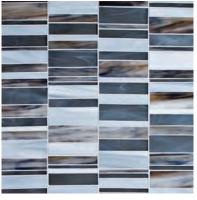

Stardust Gold, Medium Beige, Light Medium Beige, Spirit, Sugarcane

Amaretto Sugarcane, Light Medium Beige, Light & Dark Brown

Moonlight Grey Blue, Honest Taupe, After Midnight, Silver Iridized, Transparent Smoke

Rocky Road Gosh White, Honest Taupe, Haute

Blissful Breeze Bright White, Mineral Blue, Ocean Breeze, Light Smoke

Blue Haven Light Smoke, Grey Blue, Transparent Smoke, Blue Cloud

Manhattan Silver Iridized, Light Smoke, Transparent Smoke, Silver Leaf, Soulful Grape