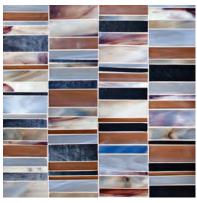

Rocky Road Gosh White, Honest Taupe, Haute

Blissful Breeze Bright White, Mineral Blue, Ocean Breeze, Light Smoke

Blue Haven Light Smoke, Grey Blue, Transparent Smoke, Blue Cloud

Manhattan Silver Iridized, Light Smoke, Transparent Smoke, Silver Leaf, Soulful Grape

Grey Gardens Light Smoke, Transparent Smoke, Grey Blue

Thirty colors are available to customize the Devotion patterns. Each color has its own individual characteristics that include color movement, texture, mirror and iridescent finishes. Colors shown are a section of the art glass sheet. No two sheets are the same, variation will occur within each color from sheet to sheet.