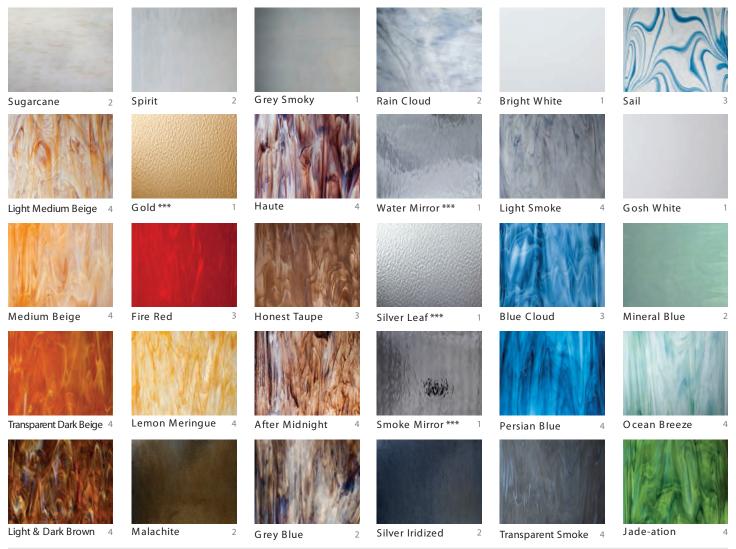

Grey Gardens Light Smoke, Transparent Smoke, Grey Blue

Thirty colors are available to customize the Devotion patterns. Each color has its own individual characteristics that include color movement, texture, mirror and iridescent finishes. Colors shown are a section of the art glass sheet. No two sheets are the same, variation will occur within each color from sheet to sheet.

COLOR VARIATION SCALE: 1 | Uniform color throughout\* | 2 | Slight variation in color and movement\* | 3 | Wide variation in movement | 4 | Wide variation in color and movement

\*Color describes the color of an art glass sheet. | \*\*Movement describes the way the color shifts and moves within an art glass sheet.

Please visit www.glasstile.com/Devotion to view each color in a more comprehensive context.

\*\*\*Note: Gold, Silver Leaf, Water Mirror and Smoke Mirror are not suitable for wet applications.

Our custom blend tool helps you design the perfect combination of colors for your personal expression.