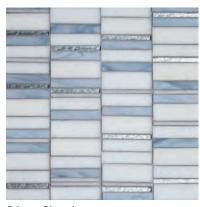

All patterns below shown in Silver Cloud Blend.

Vogue Sheet Size: 12 3/8" x 12 3/8"

Mariposa

Cathedral Sheet Size: 13 5/16" x 13 5/16"

Mirror, Mirror Smoke Mirror, Water Mirror

Silver Cloud Gosh White, Bright White, Light Smoke, Silver Leaf

London Calling Light Smoke, Transparent Smoke, Gosh White

Mistique Gosh White, Rain Cloud, Grey Blue