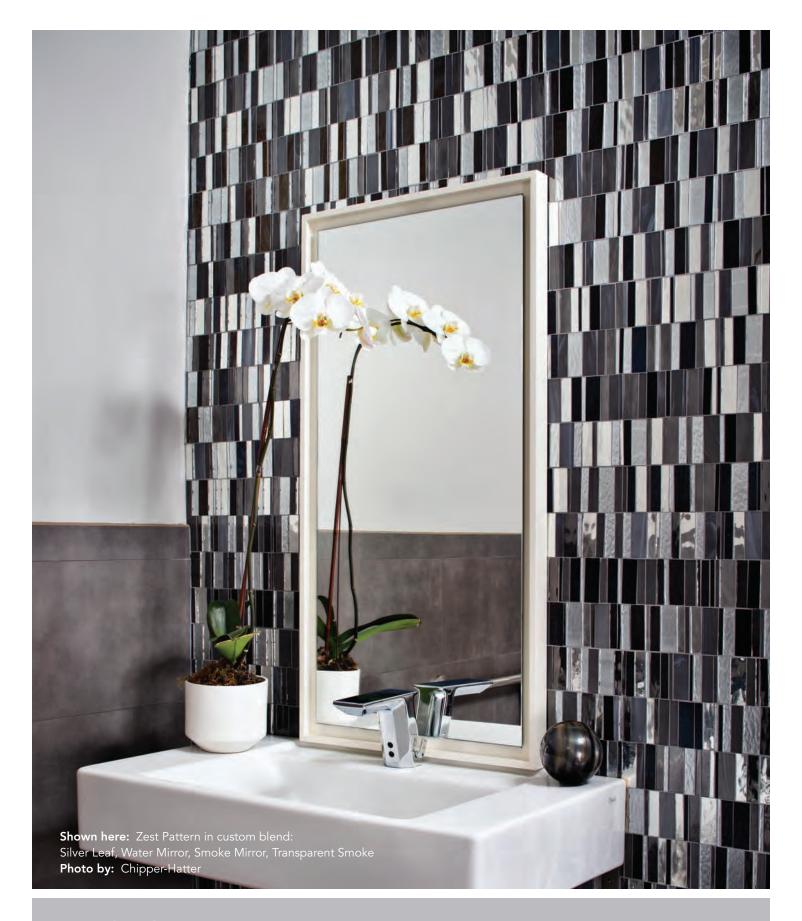

## PATTERNS

Five water-jet and four hand-cut patterns can be customized using any combination of colors from our Devotion color palette. Visit www.glasstile.com to create your perfect combination with our custom blend tool. Sheet measurements vary depending on pattern. Devotion mosaics are tape-face mounted.