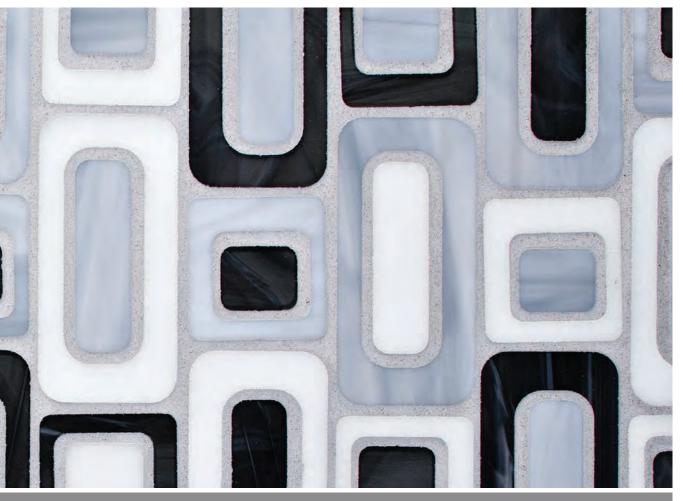

DEVOTION

DEVOTION

Devotion is a union of stained glass, water-jet technology and hand-cut artistry. High-end fashion and natural organic shapes inspire nine patterns and thirty colors which make up this incredibly diverse collection. Colors range from rich bold tones to basic neutrals and take on three-dimensional qualities through the layering of texture, mirror and iridescent surfaces.

## PATTERNS

Five water-jet and four hand-cut patterns can be customized using any combination of colors from our Devotion color palette. Visit www.glasstile.com to create your perfect combination with our custom blend tool. Sheet measurements vary depending on pattern. Devotion mosaics are tape-face mounted.