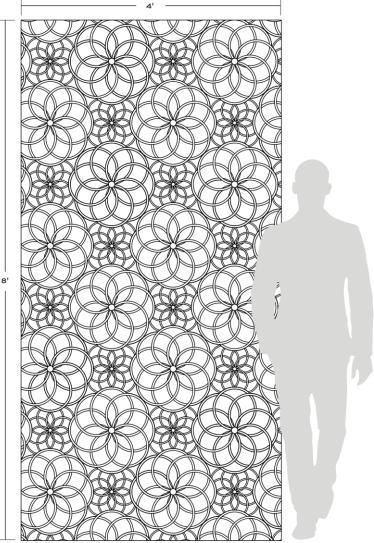

## ARTISTIC TILE

Floral spirals float on a soft grey background in a bold pattern crafted from three contrasting Italian marbles. Intricate details common in centuries-old Romanesque cathedrals find new life in Villa, a classic tesserae mosaic presented in a modern palette.