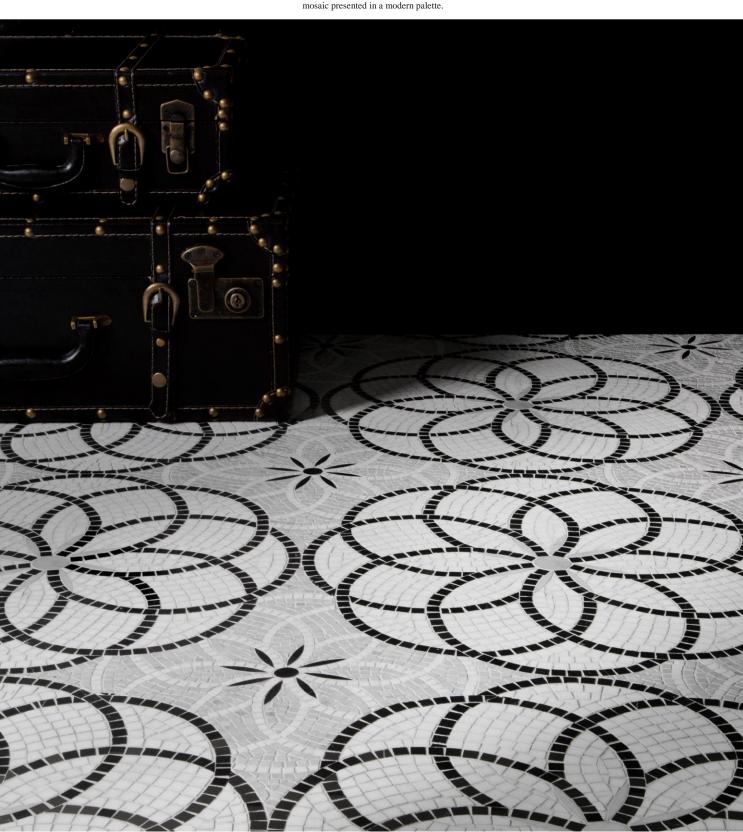

## ARTISTIC TILE

Floral spirals float on a soft grey background in a bold pattern crafted from three contrasting Italian marbles. Intricate details common in centuries-old Romanesque cathedrals find new life in Villa, a classic tesserae mosaic presented in a modern palette.