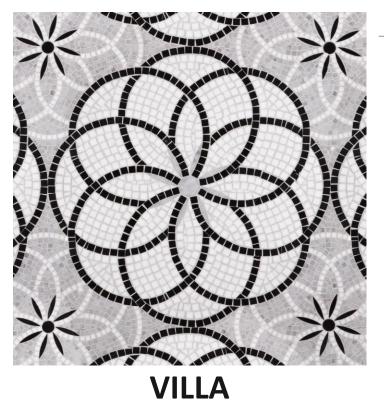

## ARTISTIC TILE

Floral spirals float on a soft grey background in a bold pattern crafted from three contrasting Italian marbles. Intricate details common in centuries-old Romanesque cathedrals find new life in Villa, a classic tesserae mosaic presented in a modern palette.

Black & White Polished - Bianco Carrara, Thassos & Nero Marquina

|                                 |                  |                         | APPLICATIO      | ONS               | VARIATION |
|---------------------------------|------------------|-------------------------|-----------------|-------------------|-----------|
| INTERIOR<br>FLOOR               | INTERIOR<br>WALL | SHOWER WALL             | SHOWER<br>FLOOR | EXTERIOR<br>FLOOR |           |
| Medium<br>Traffic<br>Commercial | All              | Yes, including<br>steam | Yes             | No                |           |
|                                 | •                |                         |                 | ·                 |           |