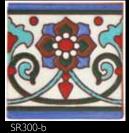

## Standard Collection

Runners and Quads

These tiles are ideal for long "runs" like stairs, below moldings, or the water line of a pool or fountain. The Quads are used in groups of 4 to make a larger deco. Many more designs are online at www.artobrick.com.

R303-a SR303-b

SR303-c

SQ400-a

400-b Sc