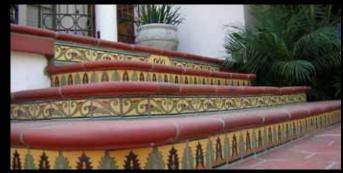

## Standard Collection

Runners and Quads

These tiles are ideal for long "runs" like stairs, below moldings, or the water line of a pool or fountain. The Quads are used in groups of 4 to make a larger deco. Many more designs are online at www.artobrick.com.

Paintsheets can be found online at www.artobrick.com.

Custom Decos with ARTO Concrete Artillo Tile and Stairteads in Cotto Dark

Custom Decos Runners with ARTO Ceramic Oleson Tiles and Stairtreads

15209 South Broadway Street Gardena, CA, 90248