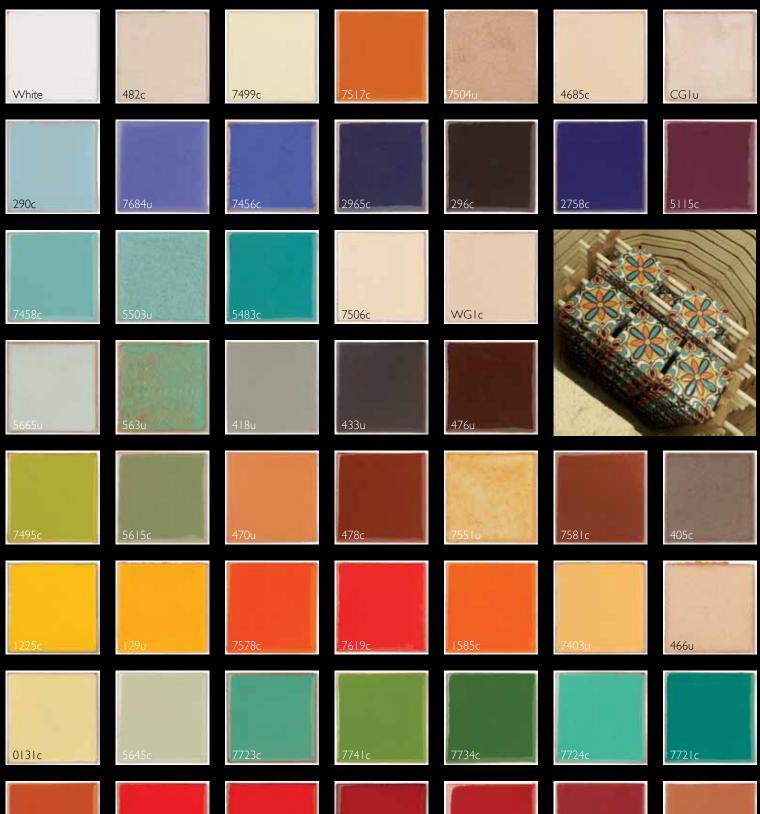

## Standard Field Tile Collection

ARTO has 52 Glaze colors to complement the Standard Deco Collection. Field tile sizes are available in 3x3, 4x4, 5x5, 6x6, and a 4" Hexagon. Due to the handmade characteristics and the glazing process color variation is inherent on all gloss and matte glaze colors.