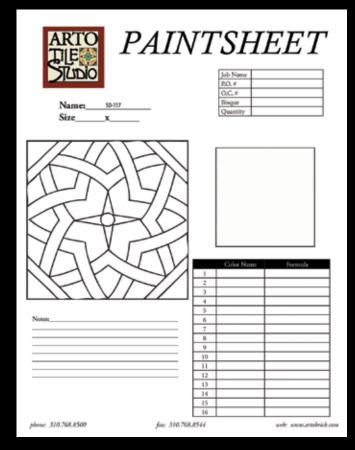

## Custom Available

The ARTO Tile Studio, in essence, is a Design Studio first and a factory second. We are designers at heart and enjoy making custom pieces for you. We have an extensive catalog of traditional predesigned line drawings that can be colored to match your decor and style. From a deco to a large scale mural, the ARTO Tile Studio Artisans can create new designs or modify our existing catalog.

Two tiles painted in two different color ways. Notice how it can greatly alter the look and feel. Possibilities are endless.

Any deco tile can be recolored to match your design needs. To the right is one of our ARTO Tile Studio paintsheets. You can send us your own design, logo, or picture to replicate as an individual, tile, runner, quad, or mural.

Paintsheets can be found online at www.artobrick.com.

Custom Decos with ARTO Concrete Artillo Tile and Stairteads in Cotto Dark

Custom Decos Runners with ARTO Ceramic Oleson Tiles and Stairtreads

15209 South Broadway Street Gardena, CA, 90248