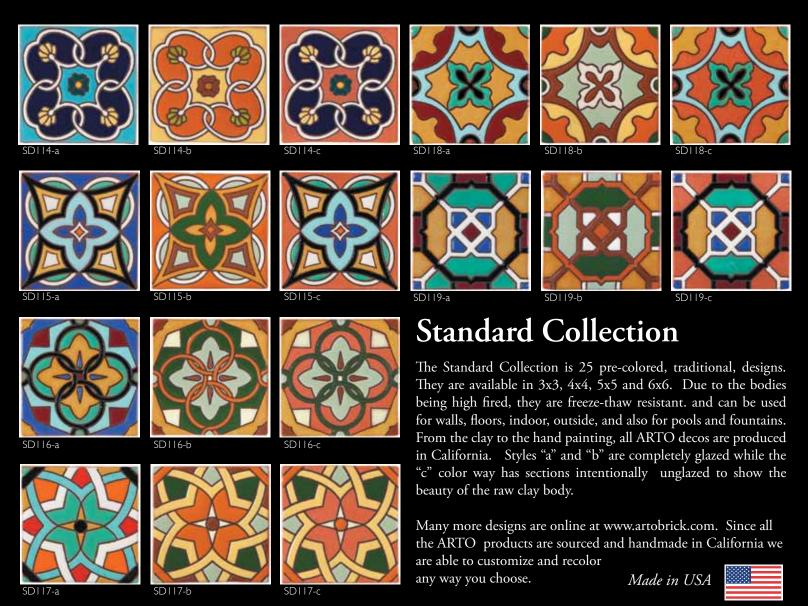

## Standard Field Tile Collection

ARTO has 52 Glaze colors to complement the Standard Deco Collection. Field tile sizes are available in 3x3, 4x4, 5x5, 6x6, and a 4" Hexagon. Due to the handmade characteristics and the glazing process color variation is inherent on all gloss and matte glaze colors.