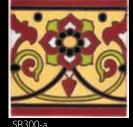

## Standard Collection

Runners and Quads

These tiles are ideal for long "runs" like stairs, below moldings, or the water line of a pool or fountain. The Quads are used in groups of 4 to make a larger deco. Many more designs are online at www.artobrick.com.

R303-a SR303-b

SR303-c

SQ400-a

400-b Sc