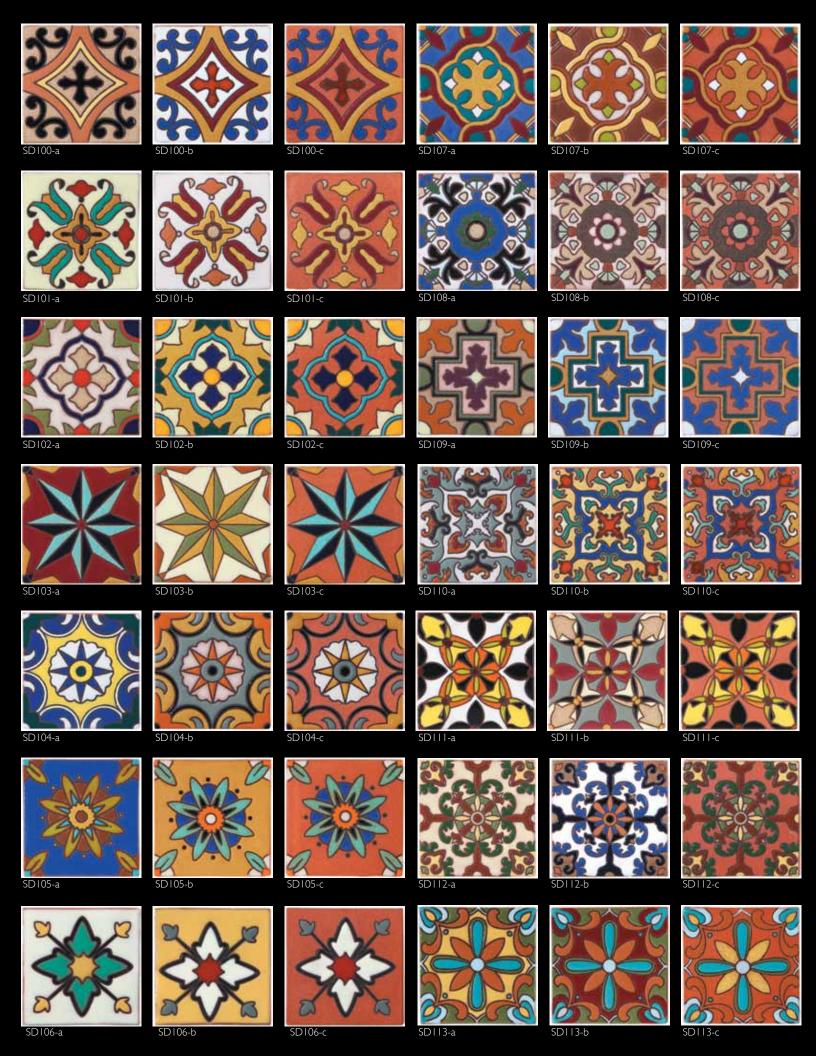

## Standard Collection

Runners and Quads

These tiles are ideal for long "runs" like stairs, below moldings, or the water line of a pool or fountain. The Quads are used in groups of 4 to make a larger deco. Many more designs are online at www.artobrick.com.

R303-a SR303-b

SR303-c

SQ400-a

400-b Sc