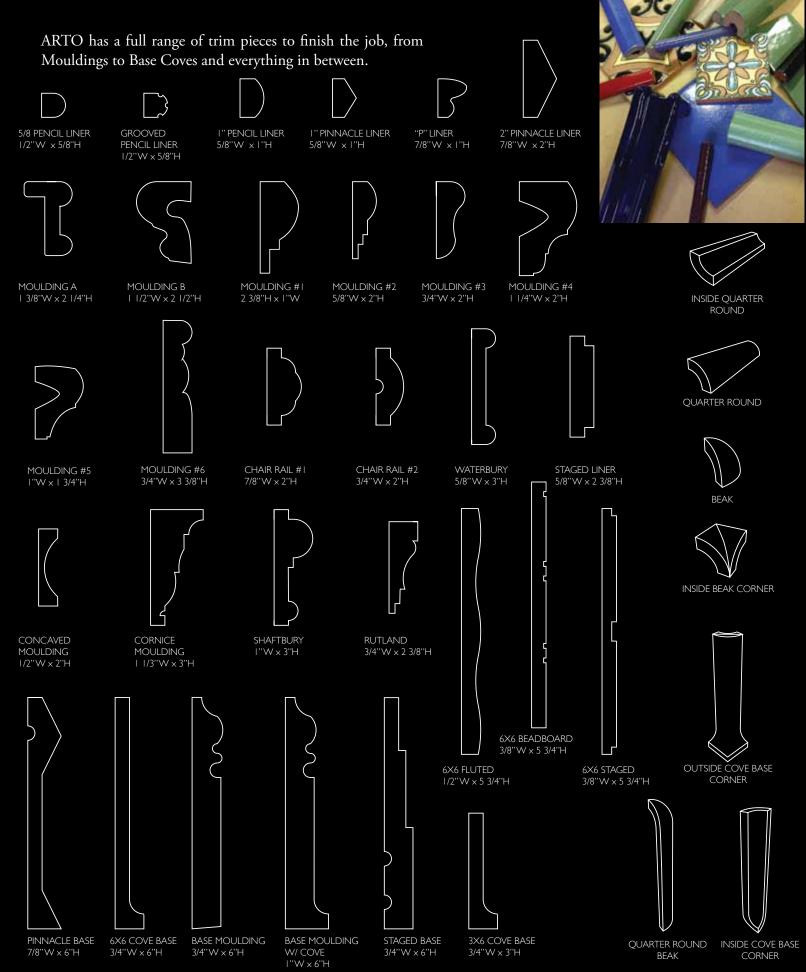

## Standard Field Tile Collection

ARTO has 52 Glaze colors to complement the Standard Deco Collection. Field tile sizes are available in 3x3, 4x4, 5x5, 6x6, and a 4" Hexagon. Due to the handmade characteristics and the glazing process color variation is inherent on all gloss and matte glaze colors.

7620c

202c

7624c

7642c

7622c



Made in USA





## Ceramic Accessories and Trim







## Standard Collection

Runners and Quads

These tiles are ideal for long "runs" like stairs, below moldings, or the water line of a pool or fountain. The Quads are used in groups of 4 to make a larger deco. Many more designs are online at www.artobrick.com.





























R303-a SR303-b

SR303-c

SQ400-a

400-b Sc



## Custom Available

The ARTO Tile Studio, in essence, is a Design Studio first and a factory second. We are designers at heart and enjoy making custom pieces for you. We have an extensive catalog of traditional predesigned line drawings that can be colored to match your decor and style. From a deco to a large scale mural, the ARTO Tile Studio Artisans can create new designs or modify our existing catalog.





Two tiles painted in two different color ways