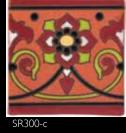

## Standard Collection

Runners and Quads

These tiles are ideal for long "runs" like stairs, below moldings, or the water line of a pool or fountain. The Quads are used in groups of 4 to make a larger deco. Many more designs are online at www.artobrick.com.

R303-a SR303-b

SR303-c

SQ400-a

400-b Sc