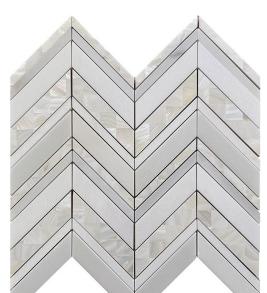

## ALASKA COLLECTION

Product Name: PEARL ISLAND

Product Code: ALA-C11

Material: Thassos/Shell/Paperwhite

Surface:

**Sheet Size:** 12x12.2"

Thickness: 3/8"

Sheet Coverage Area: 1.02 sq.ft

**Chip Size:** 

**Quantity in a box:** 5 sheets/box

**Sq.ft/box:** 5.08 sq.ft

Lead Time: Stocked

Variation in color, shade, finish, hardness, strength and slip resistance is inherent in Natural stone products. White marbles contain naturally occurring deposits of iron which may lead to discoloration of marble and turning it yellow-rust or grey if used in wet areas. This a natural characteristics of the stone and that is why it cannot be considered as a defect