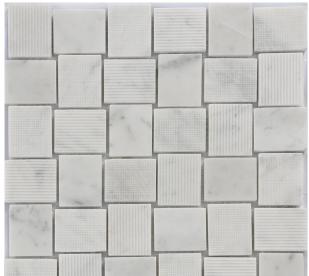

## **BALI COLLECTION**

Product Name: SUMATRA CARRARA

Product Code: BL-06CA

Material: Bianco Carrara

Surface:

**Sheet Size:** 10.9x10.9"

Thickness: 3/8"

Sheet Coverage Area: 0.83 sq.ft

**Chip Size:** 

Quantity in a box: 5 sheets/ctn Sq.ft/box: 4.13 sq.ft Stocked

Variation in color, shade, finish, hardness, strength and slip resistance is inherent in Natural stone products. White marbles contain naturally occurring deposits of iron which may lead to discoloration of marble and turning it yellow-rust or grey if used in wet areas. This a natural characteristics of the stone and that is why it cannot be considered as a defect