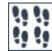

## **BALI COLLECTION**

Product Name: SUMATRA CARRARA

Product Code: BL-06CA

Material: Bianco Carrara

Surface:

**Sheet Size:** 10.9x10.9"

Thickness: 3/8"

Sheet Coverage Area: 0.83 sq.ft

**Chip Size:** 

Quantity in a box: 5 sheets/ctn Sq.ft/box: 4.13 sq.ft Stocked

Variation in color, shade, finish, hardness, strength and slip resistance is inherent in Natural stone products. White marbles contain naturally occurring deposits of iron which may lead to discoloration of marble and turning it yellow-rust or grey if used in wet areas. This a natural characteristics of the stone and that is why it cannot be considered as a defect