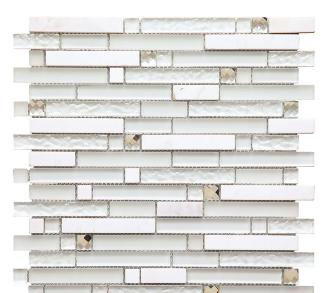

## ALASKA COLLECTION

**ICICLE Product Name:** 

**Product Code:** HTC-516-M

Material: glass, stone

Surface:

**Sheet Size:** 11.8x11.8"

Thickness:

**Sheet Coverage Area:** 0.97 sq.ft

**Chip Size:** 

Quantity in a box: 5 sheets/ctn

Sq.ft/box: 4.83 sq.ft

Lead Time: Stocked

Variation in color, shade, finish, hardness, strength and slip resistance is inherent in Natural stone products. White marbles contain naturally occurring deposits of iron which may lead to discoloration of marble and turning it yellow-rust or grey if used in wet areas. This a natural characteristics of the stone and that is why it cannot be considered as a defect