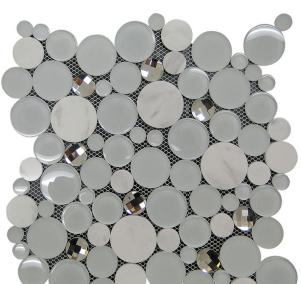

## ALASKA COLLECTION

Product Name: GLACIER SPARKLE

Product Code: MOK-013

Material: glass, stone

Surface:

**Sheet Size:** 11.6 x 11.6"

Thickness: 5/16"

Sheet Coverage Area: 0.93 sq.ft

**Chip Size:** 

Quantity in a box: 5 sheets/ctn Sq.ft/box: 4.67 sq.ft

Lead Time: Stocked

Variation in color, shade, finish, hardness, strength and slip resistance is inherent in Natural stone products. White marbles contain naturally occurring deposits of iron which may lead to discoloration of marble and turning it yellow-rust or grey if used in wet areas. This a natural characteristics of the stone and that is why it cannot be considered as a defect