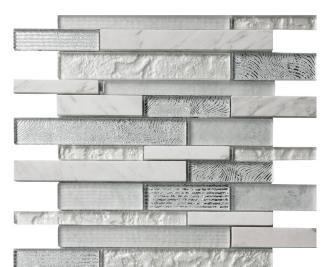

## CASCADES COLLECTION

Product Name: TUNDRA

Product Code: CAS-034

Material: glass, stone

Surface:

**Sheet Size:** 11.8x11.8"

Thickness: 5/16"

Sheet Coverage Area: 0.97 sq.ft

**Chip Size:** 

**Quantity in a box:** 5 sheets/ctn

**Sq.ft/box:** 4.83 sq.ft

Lead Time: Stocked

Variation in color, shade, finish, hardness, strength and slip resistance is inherent in Natural stone products. White marbles contain naturally occurring deposits of iron which may lead to discoloration of marble and turning it yellow-rust or grey if used in wet areas. This a natural characteristics of the stone and that is why it cannot be considered as a defect