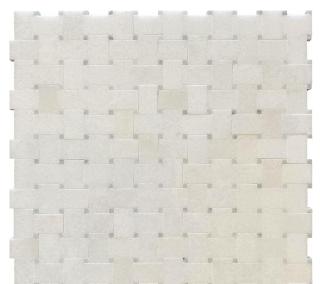

## DC METRO COLLECTION

Product Name: DOWNTOWN

Product Code: DC-B09

Material: Eastern White/ Bianco Carrara

Surface:

**Sheet Size:** 11.8x11.8"

Thickness: 3/8"

Sheet Coverage Area: 0.97 sq.ft

**Chip Size:** 

Quantity in a box: 5 sheets/ctn Sq.ft/box: 4.83 sq.ft Stocked

Variation in color, shade, finish, hardness, strength and slip resistance is inherent in Natural stone products. White marbles contain naturally occurring deposits of iron which may lead to discoloration of marble and turning it yellow-rust or grey if used in wet areas. This a natural characteristics of the stone and that is why it cannot be considered as a defect