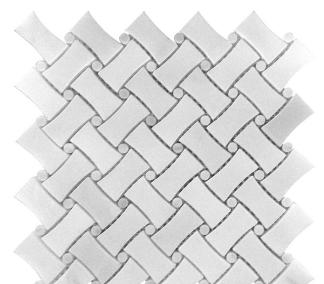

## DC METRO COLLECTION

Product Name: KALORAMA

Product Code: DC-B23

Material: Eastern White/ Bianco Carrara

Surface:

Sheet Size: 11x11"

Thickness: 3/8"

Sheet Coverage Area: 0.84 sq.ft

**Chip Size:** 

**Quantity in a box:** 5 sheets/box

Sq.ft/box: 4.2 sq.ft
Lead Time: Stocked

Variation in color, shade, finish, hardness, strength and slip resistance is inherent in Natural stone products. White marbles contain naturally occurring deposits of iron which may lead to discoloration of marble and turning it yellow-rust or grey if used in wet areas. This a natural characteristics of the stone and that is why it cannot be considered as a defect