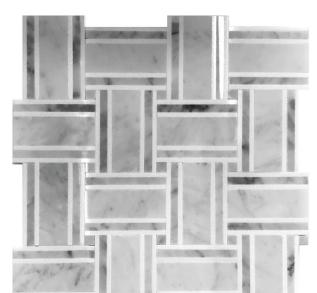

## DC METRO COLLECTION

Product Name: FRANCONIA

Product Code: DC-B32

Material: Thassos / Bianco Carrara

Surface:

**Sheet Size:** 11.8x11.8"

Thickness: 3/8"

Sheet Coverage Area: 0.97 sq.ft