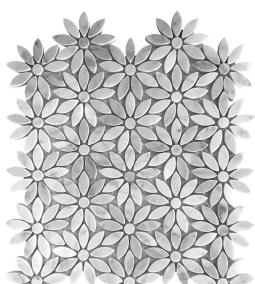

## DC METRO COLLECTION

Product Name: LAFAYETTE PARK

Product Code: DC-F03

Material: Bianco Carrara

Surface:

**Sheet Size:** 10.7x12"

Thickness: 3/8"

Sheet Coverage Area: 0.89 sq.ft

**Chip Size:** 

**Quantity in a box:** 5 sheets/box

**Sq.ft/box:** 4.46 sq.ft

Lead Time: Stocked

Variation in color, shade, finish, hardness, strength and slip resistance is inherent in Natural stone products. White marbles contain naturally occurring deposits of iron which may lead to discoloration of marble and turning it yellow-rust or grey if used in wet areas. This a natural characteristics of the stone and that is why it cannot be considered as a defect