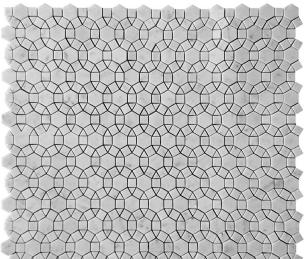

## **DC METRO COLLECTION**

| Product Name:        |
|----------------------|
| Product Code:        |
| Material:            |
| Surface:             |
| Sheet Size:          |
| Thickness:           |
| Sheet Coverage Area: |
| Chip Size:           |
| Quantity in a box:   |
| Sq.ft/box:           |
| Lead Time:           |

WOODLEY PARK DC-G12 Bianco Carrara 11x12.7" 3/8"

0.97 sq.ft

5 sheets/box 4.85 sq.ft Stocked

Variation in color, shade, finish, hardness, strength and slip resistance is inherent in Natural stone products. White marbles contain naturally occurring deposits of iron which may lead to discoloration of marble and turning it yellow-rust or grey if used in wet areas. This a natural characteristics of the stone and that is why it cannot be considered as a defect in the product. MIR Mosaic is in no way responsible for discoloration of the natural stones.