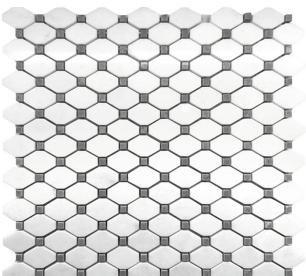

## DC METRO COLLECTION

**Product Name: CRYSTAL CITY** 

**Product Code:** DC-G20

Material: Eastern White / Bardiglio Nuvolato

Surface:

**Sheet Size:** 11.6x11.2"

3/8" Thickness:

**Sheet Coverage Area:** 0.90 sq.ft

**Chip Size:** 

Quantity in a box: 5 sheets/box

Sq.ft/box: 4.51 sq.ft

Lead Time: Stocked

Variation in color, shade, fimish, hardness, strength and slip resistance is inherent in Natural stone products. White marbles contain naturally occurring deposits of iron which may lead to discoloration of marble and turning it yellow-rust or grey if used in wet areas. This a natural characteristics of the stone and that is why it cannot be considered as a defect