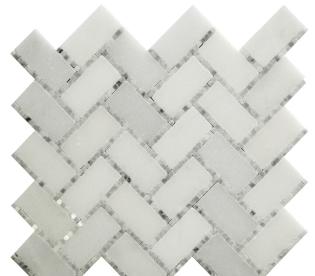

## DC METRO COLLECTION

Product Name: GEORGETOWN

Product Code: DC-H01

Material: Thassos White/ Bianco Carrara

Surface:

**Sheet Size:** 9.8x10.8"

Thickness: 3/8"

Sheet Coverage Area: 0.74 sq.ft

**Chip Size:** 

Quantity in a box: 5 sheets/ctn Sq.ft/box: 3.68 sq.ft Stocked

Variation in color, shade, finish, hardness, strength and slip resistance is inherent in Natural stone products. White marbles contain naturally occurring deposits of iron which may lead to discoloration of marble and turning it yellow-rust or grey if used in wet areas. This a natural characteristics of the stone and that is why it cannot be considered as a defect