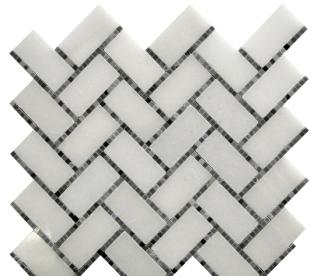

## DC METRO COLLECTION

Product Name: GEORGETOWN GRAY

Product Code: DC-H02

Material: Thassos White/ Bardiglio Nuvolato

Surface:

**Sheet Size:** 9.8x10.8"

Thickness: 3/8"

Sheet Coverage Area: 0.74 sq.ft

**Chip Size:** 

Quantity in a box: 5 sheets/ctn Sq.ft/box: 3.68 sq.ft Stocked

Variation in color, shade, finish, hardness, strength and slip resistance is inherent in Natural stone products. White marbles contain naturally occurring deposits of iron which may lead to discoloration of marble and turning it yellow-rust or grey if used in wet areas. This a natural characteristics of the stone and that is why it cannot be considered as a defect