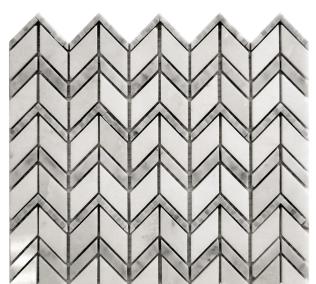

## DC METRO COLLECTION

Product Name: EMBASSY ROW

Product Code: DC-H03

Material: Eastern White/ Bianco Carrara

Surface:

**Sheet Size:** 10.5x11.8"

Thickness: 3/8"

Sheet Coverage Area: 0.86 sq.ft

**Chip Size:** 

Quantity in a box: 5 sheets/ctn

**Sq.ft/box:** 4.3 sq.ft **Lead Time:** Stocked

Variation in color, shade, finish, hardness, strength and slip resistance is inherent in Natural stone products. White marbles contain naturally occurring deposits of iron which may lead to discoloration of marble and turning it yellow-rust or grey if used in wet areas. This a natural characteristics of the stone and that is why it cannot be considered as a defect