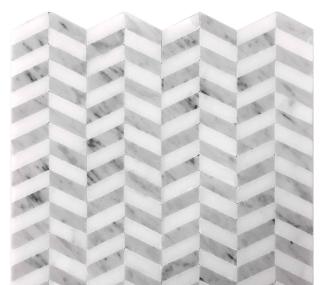

## DC METRO COLLECTION

Product Name: PENN QUARTER

Product Code: DC-H07

Material: Eastern White / Carrara Gray

Surface:

**Sheet Size:** 11.4x13"

Thickness: 3/8"

Sheet Coverage Area: 1.03 sq.ft

**Chip Size:** 

Quantity in a box: 5 sheets/ctn Sq.ft/box: 5.15 sq.ft Stocked

Variation in color, shade, finish, hardness, strength and slip resistance is inherent in Natural stone products. White marbles contain naturally occurring deposits of iron which may lead to discoloration of marble and turning it yellow-rust or grey if used in wet areas. This a natural characteristics of the stone and that is why it cannot be considered as a defect