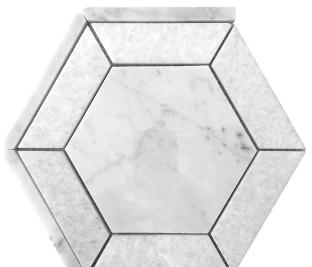

## DC METRO COLLECTION

Product Name: WAKEFIELD

Product Code: DC-H21

Material: Bianco Carrara / Crystal White

Surface:

**Sheet Size:** 8x8" (0.365 sq.ft)

Thickness: 3/8"

Sheet Coverage Area: 0.37 sq.ft

**Chip Size:** 

Quantity in a box: 10 sheets/box

**Sq.ft/box:** 1.83 sq.ft

Lead Time: Stocked

Variation in color, shade, finish, hardness, strength and slip resistance is inherent in Natural stone products. White marbles contain naturally occurring deposits of iron which may lead to discoloration of marble and turning it yellow-rust or grey if used in wet areas. This a natural characteristics of the stone and that is why it cannot be considered as a defect