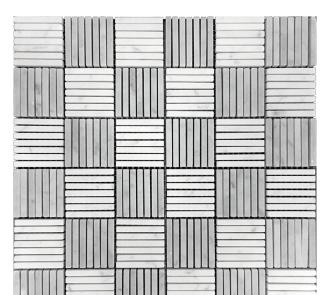

## DC METRO COLLECTION

Product Name: POTOMAC

Product Code: DC-L01

Material: Bianco Carrara

Surface:

Sheet Size: 12x12"

Thickness: 3/8"

Sheet Coverage Area: 1.00 sq.ft

**Chip Size:** 

Quantity in a box: 5 sheets/ctn

**Sq.ft/box:** 5 sq.ft

Lead Time: Stocked

Variation in color, shade, finish, hardness, strength and slip resistance is inherent in Natural stone products. White marbles contain naturally occurring deposits of iron which may lead to discoloration of marble and turning it yellow-rust or grey if used in wet areas. This a natural characteristics of the stone and that is why it cannot be considered as a defect