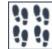

## DC METRO COLLECTION

Product Name: BURLEITH

Product Code: DC-NT1

Material: Eastern White / Bianco Carrara

Surface:

**Sheet Size:** 11x12.2"

Thickness: 3/8"

Sheet Coverage Area: 0.93 sq.ft

**Chip Size:** 

Quantity in a box: 5 sheets/ctn Sq.ft/box: 4.66 sq.ft

Lead Time: Stocked

Variation in color, shade, finish, hardness, strength and slip resistance is inherent in Natural stone products. White marbles contain naturally occurring deposits of iron which may lead to discoloration of marble and turning it yellow-rust or grey if used in wet areas. This a natural characteristics of the stone and that is why it cannot be considered as a defect