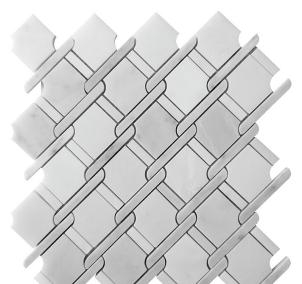

## DC METRO COLLECTION

Product Name: BURLEITH

Product Code: DC-NT1

Material: Eastern White / Bianco Carrara

Surface:

**Sheet Size:** 11x12.2"

Thickness: 3/8"

Sheet Coverage Area: 0.93 sq.ft

**Chip Size:** 

Quantity in a box: 5 sheets/ctn Sq.ft/box: 4.66 sq.ft

Lead Time: Stocked

Variation in color, shade, finish, hardness, strength and slip resistance is inherent in Natural stone products. White marbles contain naturally occurring deposits of iron which may lead to discoloration of marble and turning it yellow-rust or grey if used in wet areas. This a natural characteristics of the stone and that is why it cannot be considered as a defect