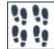

## DC METRO COLLECTION

Product Name: OVAL OFFICE

Product Code: DC-OV2

Material: Bianco Carrara

Surface:

**Sheet Size:** 11.2X11.6

Thickness: 3/8"

Sheet Coverage Area: 0.90 sq.ft

**Chip Size:** 

Quantity in a box: 5 sheets/ctn Sq.ft/box: 4.51 sq.ft

Lead Time: Stocked

Variation in color, shade, finish, hardness, strength and slip resistance is inherent in Natural stone products. White marbles contain naturally occurring deposits of iron which may lead to discoloration of marble and turning it yellow-rust or grey if used in wet areas. This a natural characteristics of the stone and that is why it cannot be considered as a defect