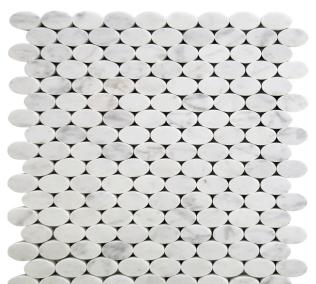

## DC METRO COLLECTION

Product Name: OVAL OFFICE

Product Code: DC-OV2

Material: Bianco Carrara

Surface:

**Sheet Size:** 11.2X11.6

Thickness: 3/8"

Sheet Coverage Area: 0.90 sq.ft

**Chip Size:** 

Quantity in a box: 5 sheets/ctn Sq.ft/box: 4.51 sq.ft

Lead Time: Stocked

Variation in color, shade, finish, hardness, strength and slip resistance is inherent in Natural stone products. White marbles contain naturally occurring deposits of iron which may lead to discoloration of marble and turning it yellow-rust or grey if used in wet areas. This a natural characteristics of the stone and that is why it cannot be considered as a defect