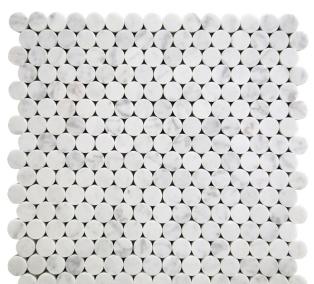

## DC METRO COLLECTION

Product Name: LOGAN CIRCLE

Product Code: DC-P01

Material: Bianco Carrara

Surface:

**Sheet Size:** 11.3x12.3"

Thickness: 3/8"

Sheet Coverage Area: 0.97 sq.ft

**Chip Size:** 

Quantity in a box: 5 sheets/ctn Sq.ft/box: 4.83 sq.ft Stocked

Variation in color, shade, finish, hardness, strength and slip resistance is inherent in Natural stone products. White marbles contain naturally occurring deposits of iron which may lead to discoloration of marble and turning it yellow-rust or grey if used in wet areas. This a natural characteristics of the stone and that is why it cannot be considered as a defect