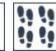

## DC METRO COLLECTION

Product Name: DUPONT CIRCLE

**Product Code:** DC-P16

Material: Oriental White

Surface:

**Sheet Size:** 11.8x11.8"

Thickness: 3/8"

Sheet Coverage Area: 0.97 sq.ft

**Chip Size:** 

Quantity in a box: 5 sheets/ctn Sq.ft/box: 4.83 sq.ft Stocked

Variation in color, shade, finish, hardness, strength and slip resistance is inherent in Natural stone products. White marbles contain naturally occurring deposits of iron which may lead to discoloration of marble and turning it yellow-rust or grey if used in wet areas. This a natural characteristics of the stone and that is why it cannot be considered as a defect