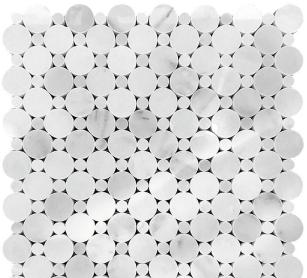

## DC METRO COLLECTION

Product Name: DUPONT CIRCLE

**Product Code:** DC-P16

Material: Oriental White

Surface:

**Sheet Size:** 11.8x11.8"

Thickness: 3/8"

Sheet Coverage Area: 0.97 sq.ft

**Chip Size:** 

Quantity in a box: 5 sheets/ctn Sq.ft/box: 4.83 sq.ft Stocked

Variation in color, shade, finish, hardness, strength and slip resistance is inherent in Natural stone products. White marbles contain naturally occurring deposits of iron which may lead to discoloration of marble and turning it yellow-rust or grey if used in wet areas. This a natural characteristics of the stone and that is why it cannot be considered as a defect