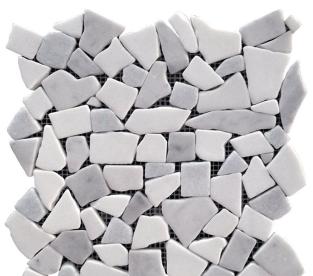

## DC METRO COLLECTION

Product Name: ROCK CREEK

Product Code: DC-PB2

Material: Thassos / Bianco Carrara

Surface:

Sheet Size: 11x11"

Thickness: 3/8"

Sheet Coverage Area: 0.84 sq.ft

**Chip Size:** 

**Quantity in a box:** 5 sheets/box

**Sq.ft/box:** 4.2 sq.ft **Lead Time:** Stocked

Variation in color, shade, finish, hardness, strength and slip resistance is inherent in Natural stone products. White marbles contain naturally occurring deposits of iron which may lead to discoloration of marble and turning it yellow-rust or grey if used in wet areas. This a natural characteristics of the stone and that is why it cannot be considered as a defect