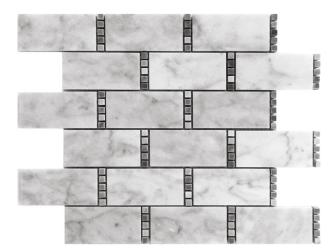

## DC METRO COLLECTION

Product Name: ARLINGTON

Product Code: DC-R01

Material: Bianco Carrara/ Bardiglio Nuvolato

Surface:

**Sheet Size:** 11.7x13"

Thickness: 3/8"

Sheet Coverage Area: 1.06 sq.ft

**Chip Size:** 

Quantity in a box: 5 sheets/ctn Sq.ft/box: 5.28 sq.ft Stocked

Variation in color, shade, finish, hardness, strength and slip resistance is inherent in Natural stone products. White marbles contain naturally occurring deposits of iron which may lead to discoloration of marble and turning it yellow-rust or grey if used in wet areas. This a natural characteristics of the stone and that is why it cannot be considered as a defect