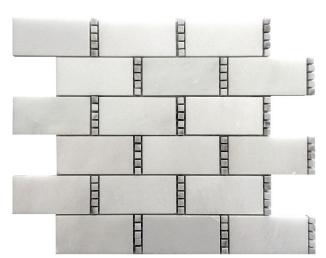

## DC METRO COLLECTION

**Product Name: ANACOSTIA** 

**Product Code:** DC-R02

Material: Eastern White/ Bianco Carrara

Surface:

**Sheet Size:** 11.7x13"

3/8" Thickness:

**Sheet Coverage Area:** 1.06 sq.ft

**Chip Size:** 

Quantity in a box: 5 sheets/ctn Sq.ft/box: 5.28 sq.ft

Lead Time: Stocked

Variation in color, shade, finish, hardness, strength and slip resistance is inherent in Natural stone products. White marbles contain naturally occurring deposits of iron which may lead to discoloration of marble and turning it yellow-rust or grey if used in wet areas. This a natural characteristics of the stone and that is why it cannot be considered as a defect