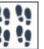

## DC METRO COLLECTION

**Product Name: ANACOSTIA** 

**Product Code:** DC-R02

Material: Eastern White/ Bianco Carrara

Surface:

**Sheet Size:** 11.7x13"

3/8" Thickness:

**Sheet Coverage Area:** 1.06 sq.ft

**Chip Size:** 

Quantity in a box: 5 sheets/ctn Sq.ft/box: 5.28 sq.ft

Lead Time: Stocked

Variation in color, shade, finish, hardness, strength and slip resistance is inherent in Natural stone products. White marbles contain naturally occurring deposits of iron which may lead to discoloration of marble and turning it yellow-rust or grey if used in wet areas. This a natural characteristics of the stone and that is why it cannot be considered as a defect