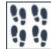

## DC METRO COLLECTION

**Product Name: ANACOSTIA** 

**Product Code:** DC-R02

Material: Eastern White/ Bianco Carrara

Surface:

**Sheet Size:** 11.7x13"

3/8" Thickness:

**Sheet Coverage Area:** 1.06 sq.ft

**Chip Size:** 

Quantity in a box: 5 sheets/ctn Sq.ft/box: 5.28 sq.ft

Lead Time: Stocked

Variation in color, shade, finish, hardness, strength and slip resistance is inherent in Natural stone products. White marbles contain naturally occurring deposits of iron which may lead to discoloration of marble and turning it yellow-rust or grey if used in wet areas. This a natural characteristics of the stone and that is why it cannot be considered as a defect