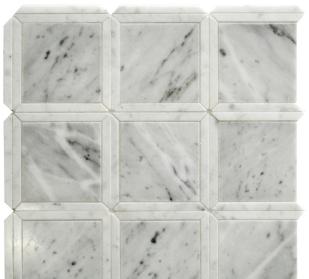

MT. VERNON SQUARE DC-S01 Bianco Carrara/ Eastern White

12x12" 3/8" 1.00 sq.ft

5 sheets/ctn 5 sq.ft Stocked

Variation in color, shade, finish, hardness, strength and slip resistance is inherent in Natural stone products. White marbles contain naturally occurring deposits of iron which may lead to discoloration of marble and turning it yellow-rust or grey if used in wet areas. This a natural characteristics of the stone and that is why it cannot be considered as a defect in the product. MIR Mosaic is in no way responsible for discoloration of the natural stones.