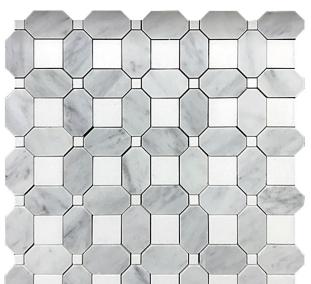

## DC METRO COLLECTION

Product Name: CLEVELAND PARK

Product Code: DC-S10

Material: Thassos/ Bianco Carrara

Surface:

**Sheet Size:** 12.2x12.2"

Thickness: 3/8"

Sheet Coverage Area: 1.03 sq.ft

**Chip Size:** 

**Quantity in a box:** 5 sheets/box

**Sq.ft/box:** 5.17 sq.ft

Lead Time: Stocked

Variation in color, shade, finish, hardness, strength and slip resistance is inherent in Natural stone products. White marbles contain naturally occurring deposits of iron which may lead to discoloration of marble and turning it yellow-rust or grey if used in wet areas. This a natural characteristics of the stone and that is why it cannot be considered as a defect