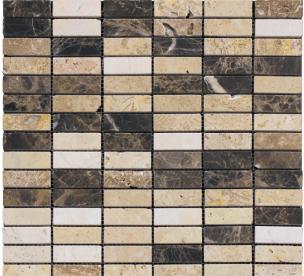

## MARBELLA COLLECTION

Product Name: PORT BLEND

Product Code: 0132-MP

Material: Emperador Dark/Beige Travertine

Surface:

Sheet Size: 12x12

Thickness: 3/8"

Sheet Coverage Area: 1.00 sq.ft
Chip Size: 0.7x2\*3/8",

**Quantity in a box:** 5 sheets/ctn

Sq.ft/box: 5 sq.ft
Lead Time: Stocked

Variation in color, shade, finish, hardness, strength and slip resistance is inherent in Natural stone products. White marbles contain naturally occurring deposits of iron which may lead to discoloration of marble and turning it yellow-rust or grey if used in wet areas. This a natural characteristics of the stone and that is why it cannot be considered as a defect