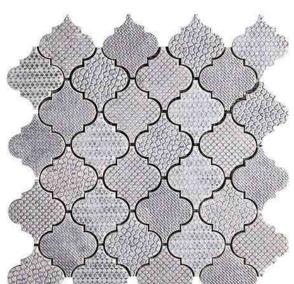

## **ARTISTIC COLLECTION**

Product Name: BURJ 2

Product Code: BRJ-2

Material: stone

Surface:

Sheet Size: 12x12"

Thickness:

Sheet Coverage Area: 1.00 sq.ft

**Chip Size:** 

**Quantity in a box:** 5 sheets/box

**Sq.ft/box:** 5 sq.ft

Lead Time: Stocked

Variation in color, shade, finish, hardness, strength and slip resistance is inherent in Natural stone products. White marbles contain naturally occurring deposits of iron which may lead to discoloration of marble and turning it yellow-rust or grey if used in wet areas. This a natural characteristics of the stone and that is why it cannot be considered as a defect