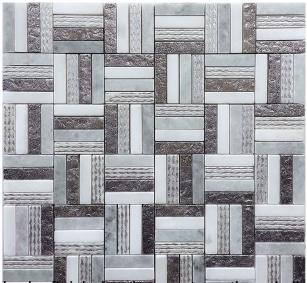

## **ARTISTIC COLLECTION**

| Product Name:        | <b>BASTONI 2</b> |
|----------------------|------------------|
| Product Code:        | BST-02           |
| Material:            | stone            |
| Surface:             |                  |
| Sheet Size:          | 11.8x11.8"       |
| Thickness:           | 3/8"             |
| Sheet Coverage Area: | 0.97 sq.ft       |
| Chip Size:           |                  |
| Quantity in a box:   | 5 sheets/box     |
| Sq.ft/box:           | 4.83 sq.ft       |
| Lead Time:           | Stocked          |