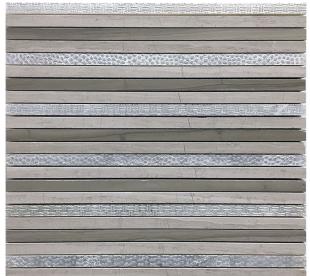

## ARTISTIC COLLECTION

Product Name: BASTONI 4

Product Code: BST-04

Material: stone

Surface:

**Sheet Size:** 11.8x11.8"

Thickness: 3/8"

Sheet Coverage Area: 0.97 sq.ft

**Chip Size:** 

**Quantity in a box:** 5 sheets/box

**Sq.ft/box:** 4.83 sq.ft

Lead Time: Stocked

Variation in color, shade, finish, hardness, strength and slip resistance is inherent in Natural stone products. White marbles contain naturally occurring deposits of iron which may lead to discoloration of marble and turning it yellow-rust or grey if used in wet areas. This a natural characteristics of the stone and that is why it cannot be considered as a defect