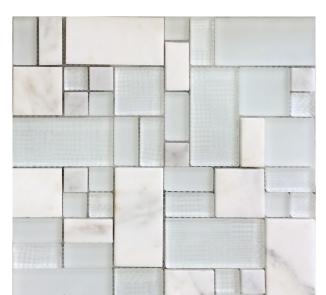

## **HAWAII COLLECTION**

Product Name: REEF PEARL

Product Code: CAS-023

Material: glass, stone

Surface:

**Sheet Size:** 11.7x11.7"

Thickness: 5/16"

Sheet Coverage Area: 0.95 sq.ft

**Chip Size:** 

Quantity in a box: 5 sheets/ctn Sq.ft/box: 4.75 sq.ft

Lead Time: Stocked

Variation in color, shade, finish, hardness, strength and slip resistance is inherent in Natural stone products. White marbles contain naturally occurring deposits of iron which may lead to discoloration of marble and turning it yellow-rust or grey if used in wet areas. This a natural characteristics of the stone and that is why it cannot be considered as a defect