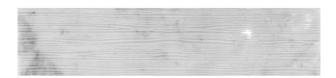

## ARTISTIC COLLECTION

Product Name: ETCHED WAVES CARRARA

Product Code: EFT-02CA

Material: Bianco Carrara

Surface:

Sheet Size: 3"x 12"

Thickness: 3/8"

Sheet Coverage Area: 0.25 sq.ft

**Chip Size:** 

Quantity in a box: 20 pcs/box

**Sq.ft/box:** 5 sq.ft

Lead Time: Stocked

Variation in color, shade, finish, hardness, strength and slip resistance is inherent in Natural stone products. White marbles contain naturally occurring deposits of iron which may lead to discoloration of marble and turning it yellow-rust or grey if used in wet areas. This a natural characteristics of the stone and that is why it cannot be considered as a defect