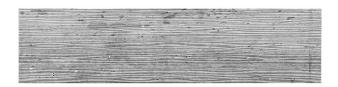

## ARTISTIC COLLECTION

**Product Name:** ETCHED WAVES SILVER GRAY

**Product Code:** EFT-02GR

Material: Limestone

Surface:

**Sheet Size:** 3"x 12"

3/8" Thickness:

**Sheet Coverage Area:** 0.25 sq.ft

**Chip Size:** 

Quantity in a box: 20 pcs/box

Sq.ft/box: 5 sq.ft

Lead Time: Stocked

Variation in color, shade, finish, hardness, strength and slip resistance is inherent in Natural stone products. White marbles contain naturally occurring deposits of iron which may lead to discoloration of marble and turning it yellow-rust or grey if used in wet areas. This a natural characteristics of the stone and that is why it cannot be considered as a defect