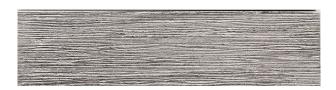

## ARTISTIC COLLECTION

Product Name: ETCHED WAVES WOODEN GRAY

Product Code: EFT-02WG

Material: Wooden Gray

Surface:

Sheet Size: 3"x 12"

Thickness: 3/8"

Sheet Coverage Area: 0.25 sq.ft

**Chip Size:** 

Quantity in a box: 20 pcs/box

**Sq.ft/box:** 5 sq.ft

Lead Time: Stocked

Variation in color, shade, finish, hardness, strength and slip resistance is inherent in Natural stone products. White marbles contain naturally occurring deposits of iron which may lead to discoloration of marble and turning it yellow-rust or grey if used in wet areas. This a natural characteristics of the stone and that is why it cannot be considered as a defect