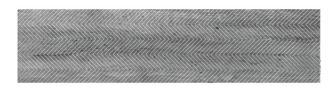

## ARTISTIC COLLECTION

Product Name: ETCHED CHEVRON SILVER GRAY

Product Code: EFT-03GR

Material: Limestone

Surface:

Sheet Size: 3"x 12"

Thickness: 3/8"

Sheet Coverage Area: 0.25 sq.ft

**Chip Size:** 

Quantity in a box: 20 pcs/box

**Sq.ft/box:** 5 sq.ft

Lead Time: Stocked

Variation in color, shade, finish, hardness, strength and slip resistance is inherent in Natural stone products. White marbles contain naturally occurring deposits of iron which may lead to discoloration of marble and turning it yellow-rust or grey if used in wet areas. This a natural characteristics of the stone and that is why it cannot be considered as a defect