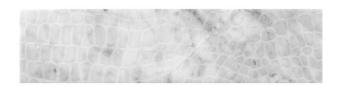

## ARTISTIC COLLECTION

Product Name: ETCHED ALLIGATOR CARRARA

Product Code: EFT-04CA

Material: Bianco Carrara

Surface:

Sheet Size: 3"x 12"

Thickness: 3/8"

Sheet Coverage Area: 0.25 sq.ft

**Chip Size:** 

Quantity in a box: 20 pcs/box

Sq.ft/box: 5 sq.ft

Lead Time: Stocked

Variation in color, shade, finish, hardness, strength and slip resistance is inherent in Natural stone products. White marbles contain naturally occurring deposits of iron which may lead to discoloration of marble and turning it yellow-rust or grey if used in wet areas. This a natural characteristics of the stone and that is why it cannot be considered as a defect