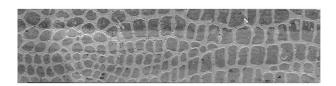

## ARTISTIC COLLECTION

Product Name: ETCHED ALLIGATOR SILVER GRAY

**Product Code:** EFT-04GR

Material: Limestone

Surface:

Sheet Size: 3"x 12"

Thickness: 3/8"

Sheet Coverage Area: 0.25 sq.ft

**Chip Size:** 

Quantity in a box: 20 pcs/box

**Sq.ft/box:** 5 sq.ft

Lead Time: Stocked

Variation in color, shade, finish, hardness, strength and slip resistance is inherent in Natural stone products. White marbles contain naturally occurring deposits of iron which may lead to discoloration of marble and turning it yellow-rust or grey if used in wet areas. This a natural characteristics of the stone and that is why it cannot be considered as a defect