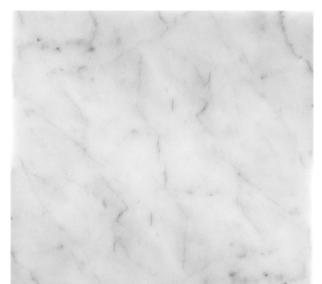

## FIELD TILE COLLECTION

Product Name: CARRARA 12X12 HONED

Product Code: FCA-1212H

Material: Bianco Carrara

Surface:

Sheet Size: 12x12"

Thickness: 3/8"

Sheet Coverage Area: 1.00 sq.ft